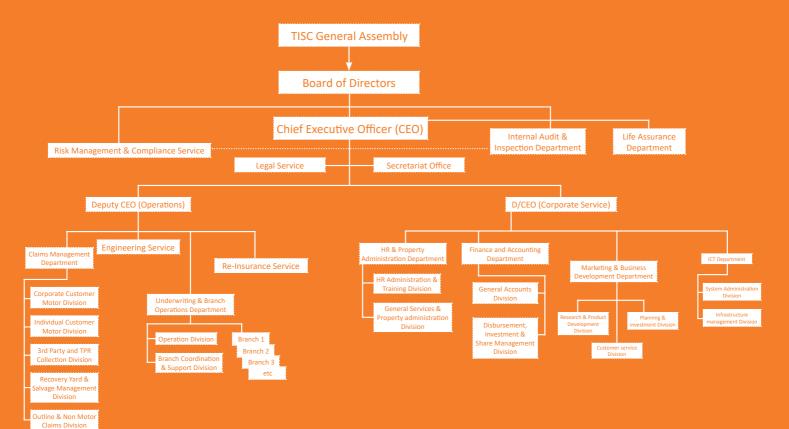

**COMPANY PROFILE** 



### COMPANY PROFILE



OAL ATTATA A.T.
TSELLY INSURANCES. C.

THE SUN SHINES FOR ALL!





### **Company Structure**



## 1. OVERVIEW OF TSEHAY INSURANCE S.C.

Tsehay Insurance S.C. (TISc) was established by 105 Shareholders on 28<sup>th</sup> of March 2012. The shareholders are prominent individuals and business organizations. The company is registered by the National Bank of Ethiopia under proclamation No.86/1994 and license No.017/12. To get public trust at the initial stage, TISc commenced its operation with a subscribed capital of Birr 45 million and paid up capital of Birr 11,480,000, which was then by far higher than the minimum limit of Birr 3 million, having three branches in the city of Addis Ababa.

### IVIISSIOIIS

We are committed to provide quality and innovative insurance products and engage in diversified investment through maintaining ethical standards in all aspects of our business oper