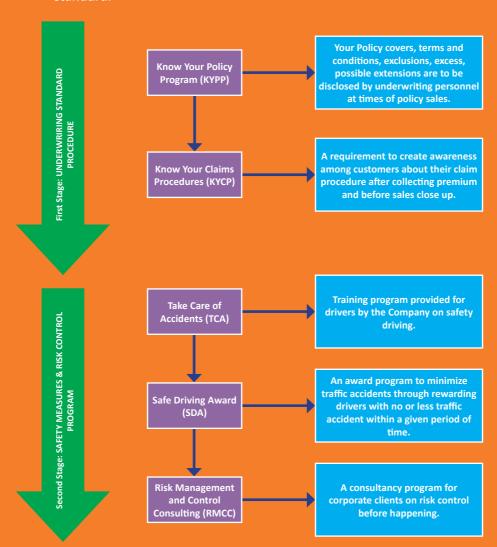

### **4.1.2. UNIQUE SERVICE QUALITY STANDARD**

In every of the Company's service unit we have unique service quality standards. The following diagram depicts our unique service quality standard.