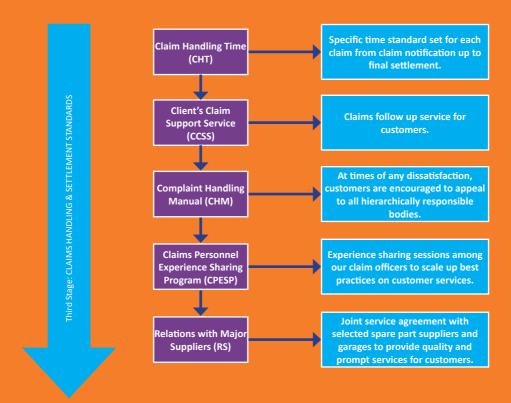

### **4.1.2. UNIQUE SERVICE QUALITY STANDARD**

In every of the Company's service unit we have unique service quality standards. The following diagram depicts our unique service quality standard.