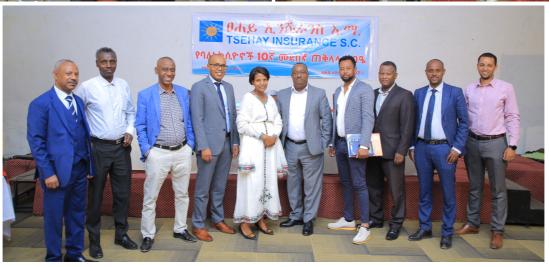

### 9. TSEHAY INSURANCE S.C. EVENTS PICTORIAL

Partial View of the 10th Annual General Meeting

Road Safety Training that Facilitated by Tsehay for its Customers

**Managment Meeting** 